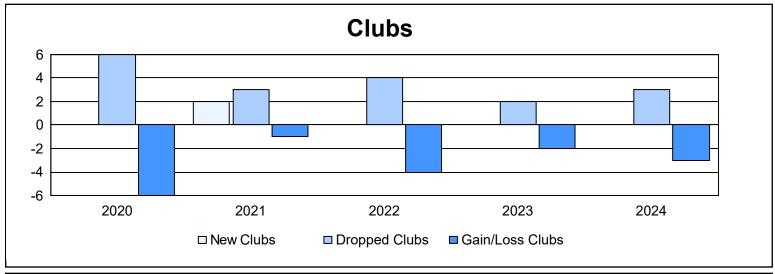

District 107 D As of June 2024 Cumulative

| Year      | New<br>Clubs | Dropped<br>Clubs | Gain/<br>Loss<br>Clubs | New<br>Members | Charter<br>Members | Reinstate<br>Members | Transfer<br>Members | Total<br>Member<br>Added | Total<br>Members<br>Dropped | Gain/<br>Loss<br>Members |
|-----------|--------------|------------------|------------------------|----------------|--------------------|----------------------|---------------------|--------------------------|-----------------------------|--------------------------|
| 2019-2020 | 0            | 6                | -6                     | 47             | 1                  | 1                    | 14                  | 63                       | 169                         | -106                     |
| 2020-2021 | 2            | 3                | -1                     | 40             | 43                 | 2                    | 2                   | 87                       | 184                         | -97                      |
| 2021-2022 | 0            | 4                | -4                     | 57             | 1                  | 0                    | 20                  | 78                       | 177                         | -99                      |
| 2022-2023 | 0            | 2                | -2                     | 72             | 0                  | 1                    | 7                   | 80                       | 145                         | -65                      |
| 2023-2024 | 0            | 3                | -3                     | 80             | 0                  | 1                    | 4                   | 85                       | 177                         | -92                      |
| Average   | 0            | 4                | -3                     | 59             | 9                  | 1                    | 9                   | 79                       | 170                         | -92                      |